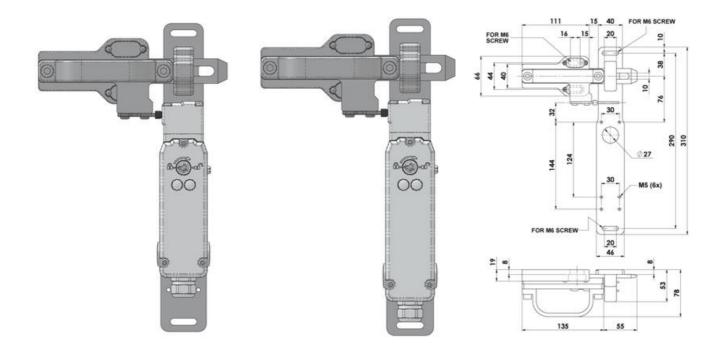

LOCKS FOR GBL-1-SS & GBA-1-SS KEY SWITCHES

211001 GBL-1-SS Gate Bolt Lock Left Hand

- Suitable for KM-SS, KL3-SS, KL3-SS-RR, KL4-SS
- An escape option



## PRODUCT DESCRIPTION

The interlock for key switches GBL-1-SS or GBA-1-SS can be mounted on hinged or sliding gates to prevent the machine from starting when the operator is in the middle. It is available in two sizes for smaller and larger circuit breakers and with a handle mounted on the left or right side. Optionally, an escape release lever can be used for key or locking switches. If an escape release lever is used, the locking switches must have a mechanical release (RR) function. The lock is designed for use with key switches KM-SS and with interlock switches: KL3-SS, KL3-SS-RR, KL4-SS.

## **TECHNICAL DATA**

Mounting

4 x M6